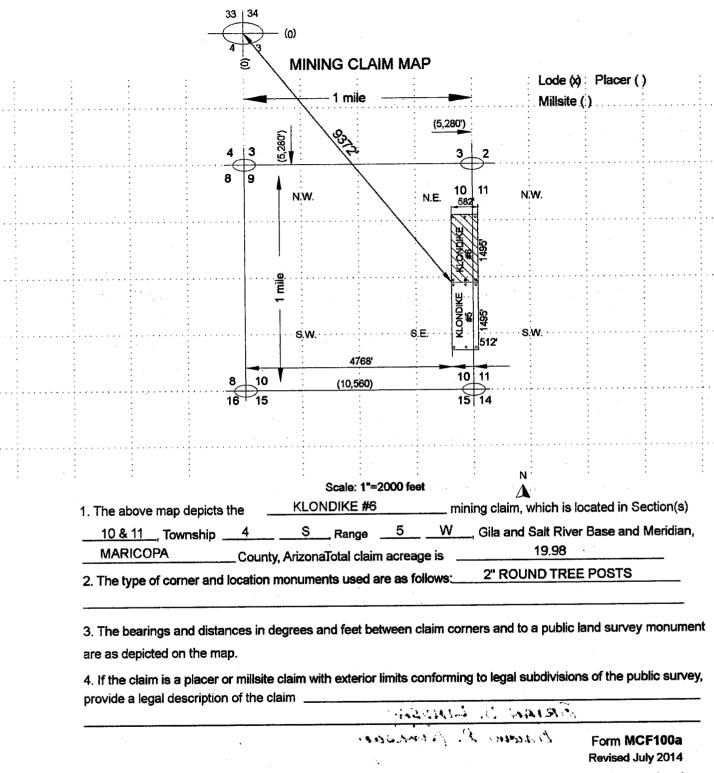

| · ·                                                                                                                              |                       |               |           |             |
|----------------------------------------------------------------------------------------------------------------------------------|-----------------------|---------------|-----------|-------------|
| LOCATION NOTICE FOR LODE MINING CLAIM                                                                                            |                       | rm: 1         |           |             |
| Amendment BLM Serial #                                                                                                           |                       | 7<br>5        | 2018      | .%          |
| NOTICE IS HEREBY GIVEN that the KLONDIKE #6                                                                                      | BLM<br>Date           | ाँगी<br>उद्य  | FEB       |             |
| lode mining claim has been located                                                                                               | Stamp                 | ERIK, ARIZON  | 23        |             |
| by THE LINDSAY LIVING TRUST whose current mailing                                                                                |                       | 25            | Ď         | 高点          |
| address is 15025 N. 60th STREET, ARIZONA - 85254                                                                                 |                       | 70            | م         | 9F F        |
|                                                                                                                                  |                       |               | <u>~~</u> | لھ          |
| The general cource of this claim is The South to The North                                                                       | and it is situated in | MARIC         | OPA       |             |
| County, Arizona. This claim is 1495 feet in length and                                                                           |                       |               |           |             |
| 19.98 Total Claim Acreage. This claim runs from the location mor                                                                 |                       |               | notice    |             |
| is posted on the centerline of the claim approximately 291 feet i                                                                |                       |               |           | st          |
| end line and 1495 feet in a South direction to the South                                                                         |                       |               |           |             |
| monuments, one at each corner and one at the center of each end line                                                             |                       | Ciaiiii is ii | narkeu    | Dy SIA      |
| The location monument on which this notice is posted is situated within                                                          |                       | Tournobin     | . 1       |             |
|                                                                                                                                  | •                     | •             |           |             |
| S Range 5 W Gila Salt River Base and Meridian, Arizo                                                                             |                       |               | es pon    | lions       |
| of the following quarter section(s) section(s), Township(s) and Range(s<br>S.W. 1/4 of Sec. 11, N.E. 1/4 of Sec. 10 and N.W. 1/4 | •                     |               | , R5W     | <del></del> |
| Gila Salt River Base and Meridian, Arizona                                                                                       | , Or Oec. 111         | 140           | , 11000   |             |
| The locality of this claim with reference to some natural object or perma                                                        | nont monument and     | additions     | al infor  | matian      |
| (if any) concerning its locality are as follows: The S.W. corner of the                                                          |                       |               |           | nation      |
| in a South-Easterly direction from the brass marker of sec's #33                                                                 |                       |               |           |             |
| The above in                                                                                                                     |                       |               | ached     | map.        |
| DATED AND POSTED on the ground this <u>15th</u> day of <u>Febru</u>                                                              |                       |               |           |             |
|                                                                                                                                  |                       |               |           |             |
| Print Name(s) BRIAN D. LINDSAY                                                                                                   |                       |               |           |             |
| Signiture(s) Brown D. Lindson                                                                                                    |                       |               |           | <del></del> |
| Signiture(s) Union w. //www.                                                                                                     |                       | Fo            | rm MC     | F100        |
| <b>*</b>                                                                                                                         |                       | Revis         | sed July  | 2014        |