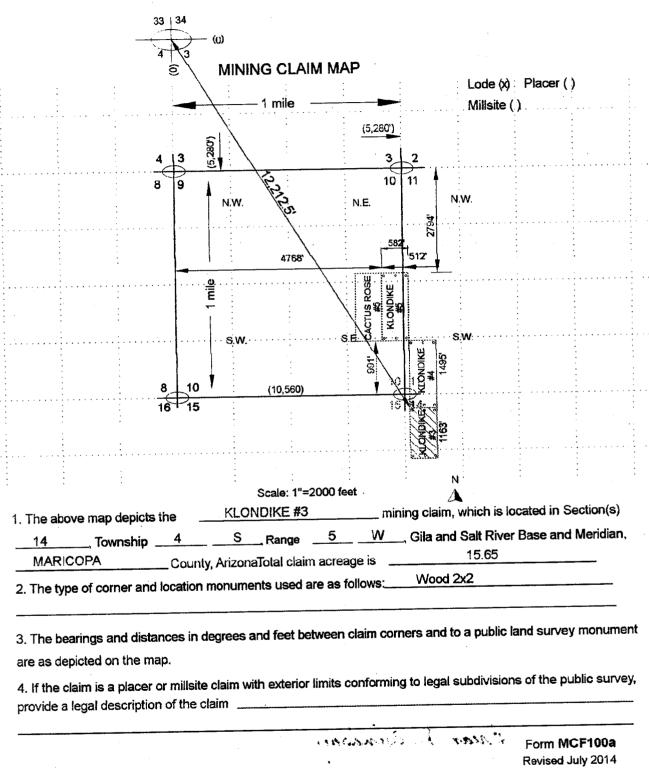

| LOCATION NOTICE FOR LODE MINING CLAIM                                                                              |                       |                 |                |
|--------------------------------------------------------------------------------------------------------------------|-----------------------|-----------------|----------------|
| Amendment BLM Serial #                                                                                             |                       | T H             | 2018           |
| NOTICE IS HEREBY GIVEN that the KLONDIKE #4                                                                        | BLM<br>Date           | $\Xi$           | FEB            |
| lode mining claim has been located                                                                                 | Stamp                 | <u>&gt;&lt;</u> | <b>~</b> 33    |
| by THE LINDSAY LIVING TRUST whose current mailing                                                                  | 1                     | , ARIZ          |                |
| address is 15025 N. 60th STREET, ARIZONA - 85254                                                                   |                       | 217             | A RE           |
|                                                                                                                    |                       | <u> </u>        | <u>유</u> 등     |
| The general cource of this claim is North to South                                                                 | and it is situated in | _               |                |
| County, Arizona. This claim is 1495 feet in length and 5                                                           |                       |                 | <u> </u>       |
| -                                                                                                                  |                       |                 |                |
| 19.98 Total Claim Acreage. This claim runs from the location mon                                                   |                       |                 |                |
| is posted on the centerline of the claim approximately 291.0' feet in                                              |                       |                 |                |
| end line and 1495 feet in a South direction to the Sout                                                            |                       | claim is m      | narked by six  |
| monuments, one at each corner and one at the center of each end line                                               | of the claim.         |                 |                |
| The location monument on which this notice is posted is situated within                                            | Section11             | Township        | _4             |
| S Range 5 W Gila Salt River Base and Meridian, Arizo                                                               | ona and this claim er | compass         | es portions    |
| of the following quarter section(s) section(s), Township(s) and Range(s and the S.W. 1/4 of Section 11, - T4S, R5W |                       |                 |                |
| Gila Salt River Base and Meridian, Arizona                                                                         |                       |                 |                |
| The locality of this claim with reference to some natural object or perma                                          | nent monument and     | additiona       | ıl information |
| (if any) concerning its locality are as follows: The N.W. comer of the                                             | e claim is approximat | ely 10,95       | 9.38'          |
| in a South-Easterly direction from the brass marker of sec's #33                                                   | 3,34,3,&4, T4S, R5\   | N               |                |
| The above in                                                                                                       | nformation is shown   | on the atta     | ached map.     |
| DATED AND POSTED on the ground this15thday ofFebru                                                                 | uary 20 18            |                 |                |
| ☑ LOCATOR (s) ☐ AGENT                                                                                              |                       |                 |                |
| Print Name(s) Brian D. Lindsay                                                                                     |                       |                 |                |
| Signiture(s) Brian D. Lindsey                                                                                      |                       |                 | -              |
|                                                                                                                    | <u> </u>              | Fo              | rm MCF100      |
|                                                                                                                    |                       | Revis           | ed July 2014   |