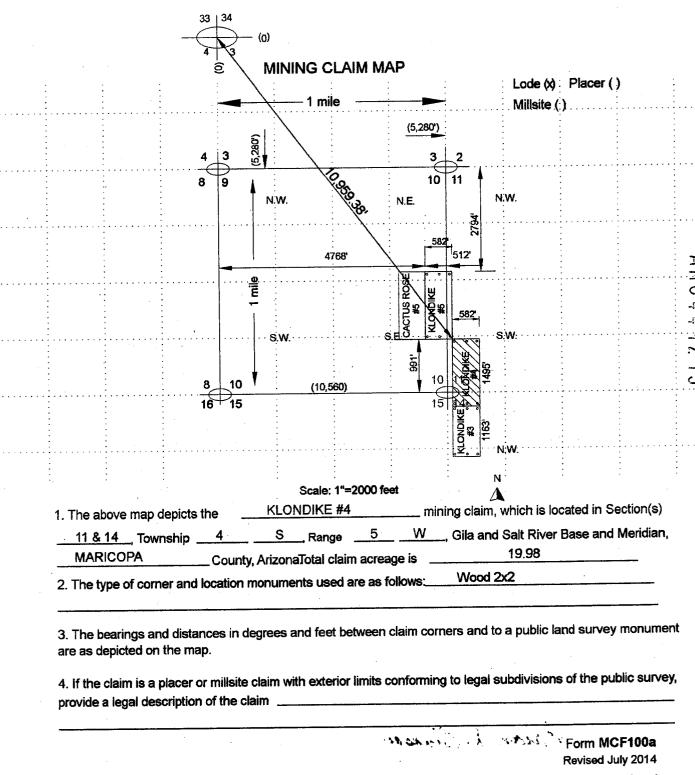

| LOCATION NOTICE FOR LODE MINING CLAIM                                         |                            | OHO.       | 7910                                    | Š                                       |
|-------------------------------------------------------------------------------|----------------------------|------------|-----------------------------------------|-----------------------------------------|
| Amendment BLM Serial #                                                        | BLM                        | 111        | ======================================= |                                         |
| NOTICE IS HEREBY GIVEN that the KLONDIKE #5                                   | Date                       | 三          | 2                                       | 10                                      |
| lode mining claim has been located                                            | Stamp                      | 78702      | 3<br>A                                  |                                         |
| by THE LINDSAY LIVING TRUST whose current mailing                             |                            | 8          |                                         | 2                                       |
| address is 15025 N. 60th STREET, ARIZONA - 85254                              |                            | 201        | <u>ئ</u> .<br>2                         | OFFICE                                  |
|                                                                               |                            |            | N                                       | řń                                      |
| The general cource of this claim is South to North                            | and it is situated in _    | MARIC      | OPA                                     |                                         |
| County, Arizona. This claim is 1495 feet in length and 5                      |                            |            |                                         |                                         |
|                                                                               |                            |            |                                         |                                         |
|                                                                               |                            |            |                                         |                                         |
| is posted on the centerline of the claim approximately <u>291.0'</u> feet in  |                            |            |                                         |                                         |
| end line and <u>1495</u> feet in a <u>North</u> direction to the <u>North</u> | end line. This             | claim is n | narked                                  | by six                                  |
| monuments, one at each corner and one at the center of each end line          | of the claim.              |            |                                         |                                         |
| The location monument on which this notice is posted is situated within       | Section 10                 | Townshin   | 4                                       |                                         |
| S Range 5 W Gila Salt River Base and Meridian, Arizo                          |                            | •          |                                         |                                         |
|                                                                               |                            |            |                                         | lons                                    |
| of the following quarter section(s) section(s), Township(s) and Range(s       | v see at a see a see a see |            |                                         |                                         |
| and the S                                                                     | S.W. 1/4 of Sec. 11,       | - 14S, Rt  | OVV .                                   |                                         |
| Gila Salt River Base and Meridian, Arizona                                    |                            |            |                                         |                                         |
| The locality of this claim with reference to some natural object or perma     | nent monument and          | additions  | al inforr                               | nation                                  |
| (if any) concerning its locality are as follows: The N.W. corner of the       |                            |            |                                         | ,,,,,,,,,,,,,,,,,,,,,,,,,,,,,,,,,,,,,,, |
| in a South-Easterly direction from the brass marker of sec's #33              |                            |            |                                         |                                         |
| The above in                                                                  | formation is shown         | on the att | ached                                   | map.                                    |
| DATED AND POSTED on the ground this15thday ofFEBI                             |                            |            |                                         |                                         |
|                                                                               |                            |            |                                         |                                         |
| Print Name(s)Brian D. Lindsay                                                 |                            |            |                                         |                                         |
| Signiture(s) Bran D. Bindsay                                                  |                            |            |                                         |                                         |
| Similar St. (January                                                          |                            | Fo         | rm MC                                   | F100                                    |
| V                                                                             |                            | Revis      | ed July                                 | 2014                                    |